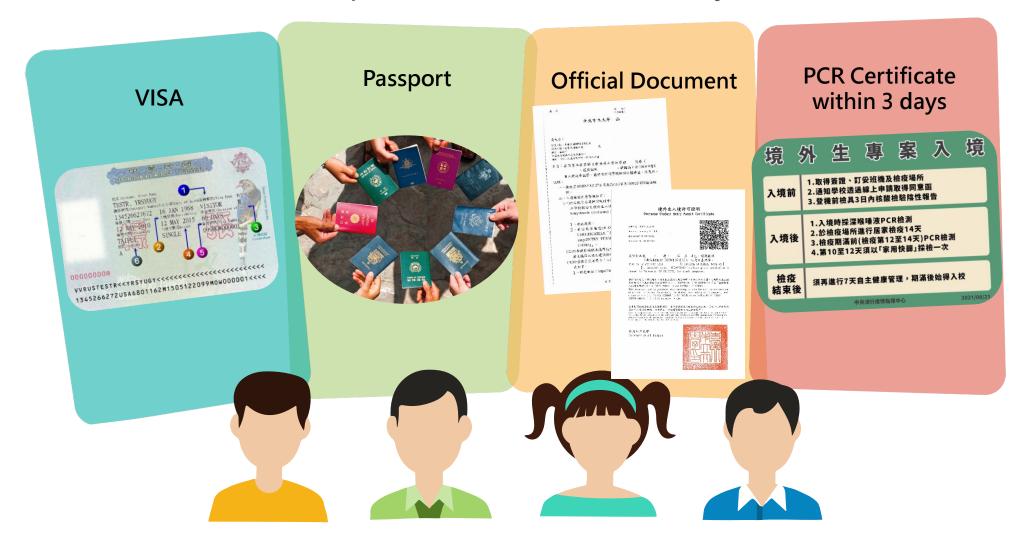

# 境外學生入境準備文件

Required Documents for Entry

#### Preparation for PCR certificate

To comply with the CDC policy, please provide the PCR certificate within 3 days when you check in.