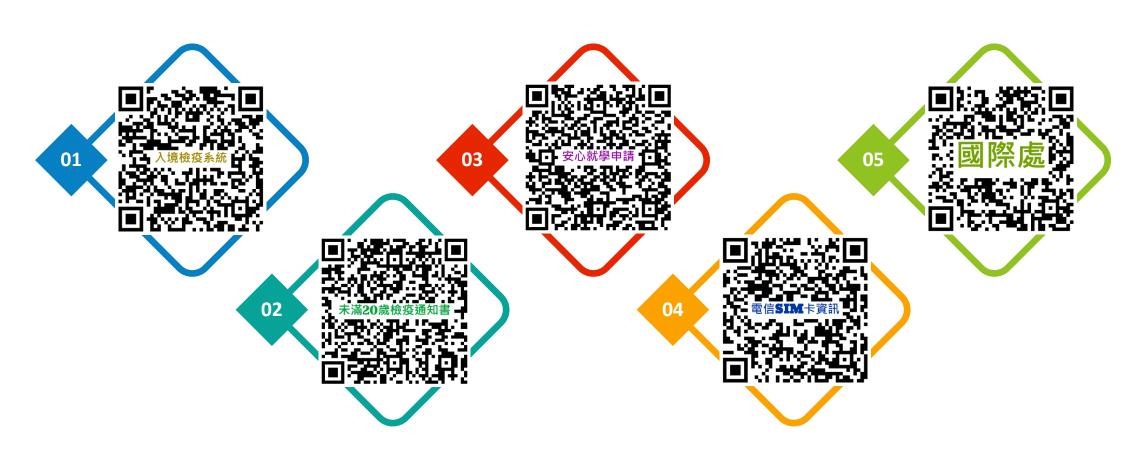

ase apply for online courses during the quarantine period.



### Implementation of PCR test upon Arrival

To accordance with the CDC policy, students are required to take a PCR test upon arrival.



#### Implementation of PCR test during Quarantine

To comply with the CDC policy, students are required to take a PCR test before the end of their quarantine.



## Fil

### Fill out "Quarantine System for Entry"

To accordance with the CDC policy, please fill out the "Quarantine System for Entry" before boarding.



### Preparation for money

Please prepare the payment for taxi, hotel, SIM card etc.



#### Confirmation of the Arrival Date

As students get the visa and book the flight, please inform of the International Affairs Office to report to the MOE.

# 重要網站資訊

**Important Websites**